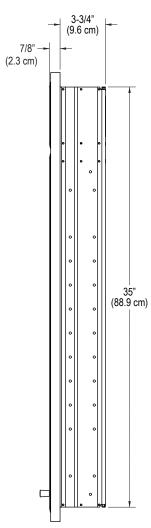

## CODES/STANDARDS APPLICABLE Specified model meets or exceeds the following:

• Underwriters Laboratories (UL)

P74306

- Energy-Saving LED Nightlight
- Beveled Mirror with Starfire Crystal Clear Glass
- Etched Starburst Motif
- Three Adjustable Glass Shelves
- Includes Mounting Hardware
- Recessed or Surface Mount Installation