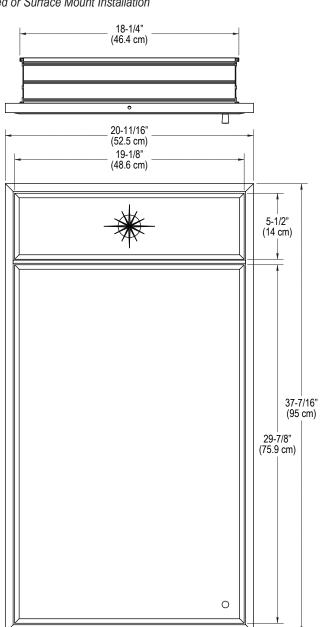

## CODES/STANDARDS APPLICABLE Specified model meets or exceeds the following:

• Underwriters Laboratories (UL)

P74306

- Energy-Saving LED Nightlight
- Beveled Mirror with Starfire Crystal Clear Glass
- Etched Starburst Motif
- Three Adjustable Glass Shelves
- Includes Mounting Hardware
- Recessed or Surface Mount Installation