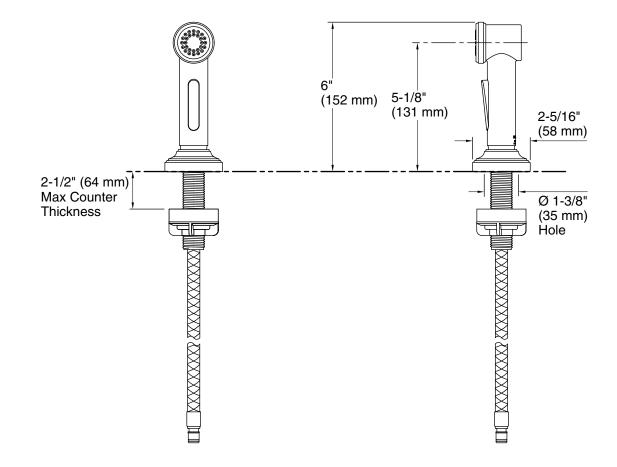

## CODES/STANDARDS APPLICABLE

P25010

Specified model meets or exceeds the following:

- ADA
- ASME A112.18.1/CSA B125.1
- IAPMO/cUPC
- Energy Policy Act of 1992
- NSF 61

| SPECIFIED MODEL |                  |                    |                     |                   |                       |
|-----------------|------------------|--------------------|---------------------|-------------------|-----------------------|
| Model           | Description      | Finishes           |                     |                   |                       |
| P25010-00       | Quincy Sidespray | CP Polished Chrome | AD Nickel<br>Silver | AG Brushed Nickel | ULB Unlacquered Brass |