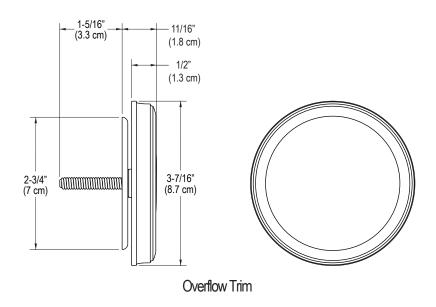

## KALLISTA. Perfect Traditional Trim Kit for Flip Drain

## CODES/STANDARDS APPLICABLE

P21584

- For Use with P21583 or P21586 Flip Drain Assembly
- Solid Brass Construction for Durability and Reliability
- Complements Kallista Faucets and Fixtures

Specified model meets or exceeds the following: