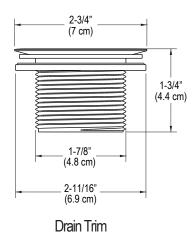

## KALLISTA. Perfect Traditional Trim Kit for Flip Drain

## CODES/STANDARDS APPLICABLE

P21584

- For Use with P21583 or P21586 Flip Drain Assembly
- Solid Brass Construction for Durability and Reliability
- Complements Kallista Faucets and Fixtures

Specified model meets or exceeds the following: