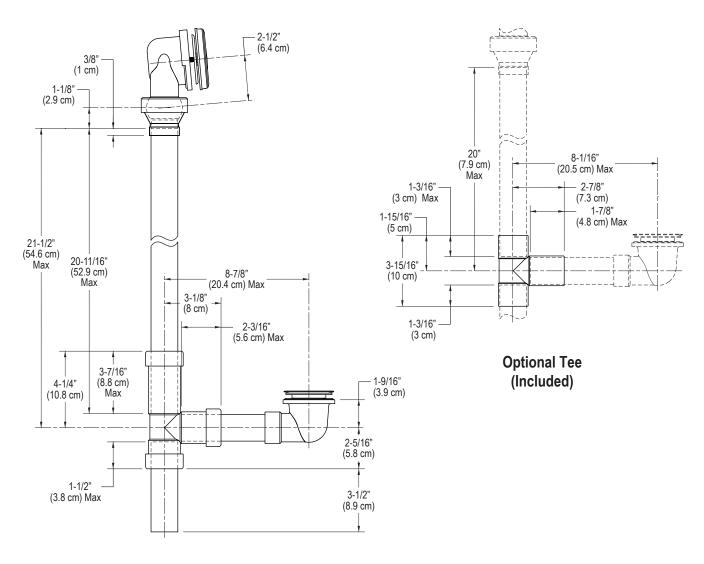

## Kallista Flip Drain Assembly

## CODES/STANDARDS APPLICABLE

P21583

 For Use with the P50045 and P50049 Perfect Bath or Airbath

- Solid Brass Drain Tubes/Assembly
- Allows Multiple Installation Methods (Through the Floor, Along the Floor, Compression Joint, Solder Joint)
- Both the Compression Fit Tee Fitting and the Solder Joint Tee Fitting are Included in the Box