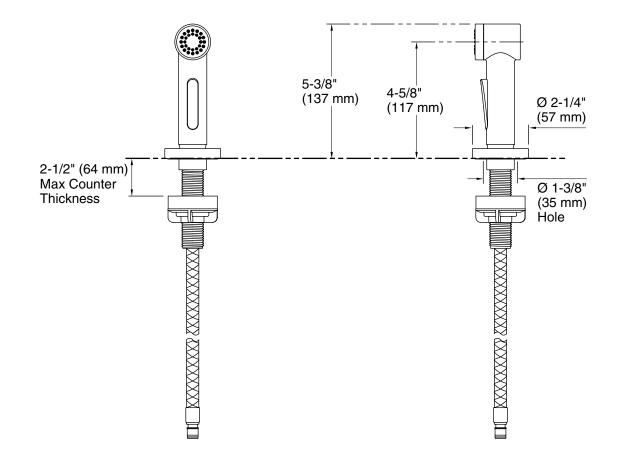

## **FEATURES**

- Solid brass construction for durability and reliability
- Flexible connections and quick connect fitting for easy installation
- One touch spray actuation
- Securely snaps back into escutcheon when not in use
- Easy to clean sprayface resists mineral buildup
- Balljoint technology for ease of movement
- Single-function spray
- Greater thread allows product to be used with up to 2-1/2" (64 mm) countertop material
- Complements the One kitchen faucet collection