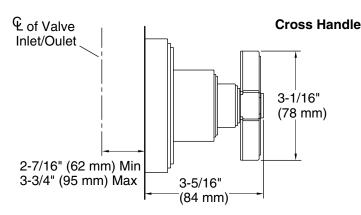

## **FEATURES**

- Solid brass construction for durability and reliability
- Wall-mount
- Volume control valve allows the user to customize their shower experience
- Complements the Vir Stil Minimal collection

## CODES/STANDARDS APPLICABLE

Specified model meets or exceeds the following:

- ASME A112.18.1/CSA B125.1
- ICC/ANSI A117.1
- ADA

**ADA** 

| SPECIFIED MODEL   |                                                          |                    |                     |                   |             |
|-------------------|----------------------------------------------------------|--------------------|---------------------|-------------------|-------------|
| Model             | Description                                              | Finishes           |                     |                   |             |
| P24118-CR         | Vir Stil Minimal Volume Control Valve Trim, Cross Handle | CP Polished Chrome | AD Nickel<br>Silver | AG Brushed Nickel | ☐ LB Bronze |
| P24118-LV         | Vir Stil Minimal Volume Control Valve Trim, Lever Handle | CP Polished Chrome | AD Nickel<br>Silver | AG Brushed Nickel | ☐ LB Bronze |
| Required Rough-In |                                                          |                    |                     |                   |             |
| P29527-00         | 1/2" Volume Control                                      | □ NA               | ·                   |                   |             |
| P29528-00         | 3/4" Volume Control                                      | □ NA               |                     |                   |             |