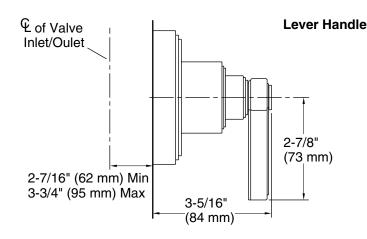

## **FEATURES**

- Solid brass construction for durability and reliability
- Wall-mount
- Volume control valve allows the user to customize their shower experience
- Complements the Vir Stil Minimal collection

## CODES/STANDARDS APPLICABLE

Specified model meets or exceeds the following:

- ASME A112.18.1/CSA B125.1
- ICC/ANSI A117.1
- ADA

**ADA** 

| SPECIFIED MODEL   |                                                          |                    |                     |                   |             |
|-------------------|----------------------------------------------------------|--------------------|---------------------|-------------------|-------------|
| Model             | Description                                              | Finishes           |                     |                   |             |
| P24118-CR         | Vir Stil Minimal Volume Control Valve Trim, Cross Handle | CP Polished Chrome | AD Nickel<br>Silver | AG Brushed Nickel | ☐ LB Bronze |
| P24118-LV         | Vir Stil Minimal Volume Control Valve Trim, Lever Handle | CP Polished Chrome | AD Nickel<br>Silver | AG Brushed Nickel | ☐ LB Bronze |
| Required Rough-In |                                                          |                    |                     |                   |             |
| P29527-00         | 1/2" Volume Control                                      | □ NA               | ·                   |                   |             |
| P29528-00         | 3/4" Volume Control                                      | □ NA               |                     |                   |             |