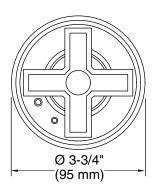

## **FEATURES**

- Solid brass construction for durability and reliability
- Wall-mount
- Volume control valve allows the user to customize their shower experience
- Complements the Vir Stil Minimal collection

## CODES/STANDARDS APPLICABLE

Specified model meets or exceeds the following:

- ASME A112.18.1/CSA B125.1
- ICC/ANSI A117.1
- ADA

**ADA** 

| SPECIFIED MODEL   |                                                          |                    |                     |                   |             |
|-------------------|----------------------------------------------------------|--------------------|---------------------|-------------------|-------------|
| Model             | Description                                              | Finishes           |                     |                   |             |
| P24118-CR         | Vir Stil Minimal Volume Control Valve Trim, Cross Handle | CP Polished Chrome | AD Nickel<br>Silver | AG Brushed Nickel | ☐ LB Bronze |
| P24118-LV         | Vir Stil Minimal Volume Control Valve Trim, Lever Handle | CP Polished Chrome | AD Nickel<br>Silver | AG Brushed Nickel | ☐ LB Bronze |
| Required Rough-In |                                                          |                    |                     |                   |             |
| P29527-00         | 1/2" Volume Control                                      | □ NA               | ·                   |                   |             |
| P29528-00         | 3/4" Volume Control                                      | □ NA               |                     |                   |             |