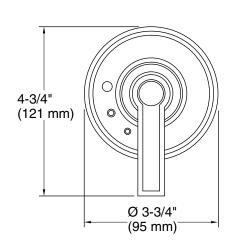

## **FEATURES**

- Solid brass construction for durability and reliability
- Wall-mount
- Volume control valve allows the user to customize their shower experience
- Complements the Vir Stil Minimal collection

## CODES/STANDARDS APPLICABLE

Specified model meets or exceeds the following:

- ASME A112.18.1/CSA B125.1
- ICC/ANSI A117.1
- ADA

**ADA** 

| SPECIFIED MODEL   |                                                          |                    |                     |                   |             |
|-------------------|----------------------------------------------------------|--------------------|---------------------|-------------------|-------------|
| Model             | Description                                              | Finishes           |                     |                   |             |
| P24118-CR         | Vir Stil Minimal Volume Control Valve Trim, Cross Handle | CP Polished Chrome | AD Nickel<br>Silver | AG Brushed Nickel | ☐ LB Bronze |
| P24118-LV         | Vir Stil Minimal Volume Control Valve Trim, Lever Handle | CP Polished Chrome | AD Nickel<br>Silver | AG Brushed Nickel | ☐ LB Bronze |
| Required Rough-In |                                                          |                    |                     |                   |             |
| P29527-00         | 1/2" Volume Control                                      | □ NA               | ·                   |                   |             |
| P29528-00         | 3/4" Volume Control                                      | □ NA               |                     |                   |             |