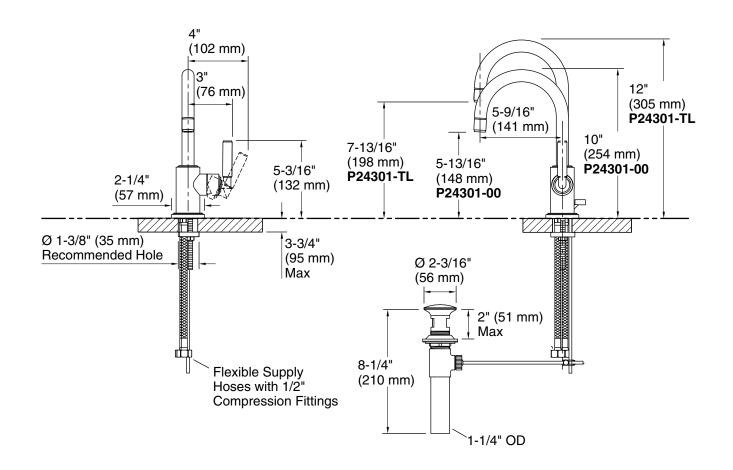

P24301

| SPECIFIED MODEL |                                                 |                                                                         |
|-----------------|-------------------------------------------------|-------------------------------------------------------------------------|
| Model           | Description                                     | Finishes                                                                |
| P24301-00       | Vir Stil Minimal Single Control Lavatory Faucet | ☐ CP Polished Chrome ☐ AD Nickel Silver ☐ AG Brushed Nickel ☐ LB Bronze |
| P24301-TL       | Vir Stil Minimal Single Control Vessel Faucet   | ☐ CP Polished Chrome ☐ AD Nickel Silver ☐ AG Brushed Nickel ☐ LB Bronze |