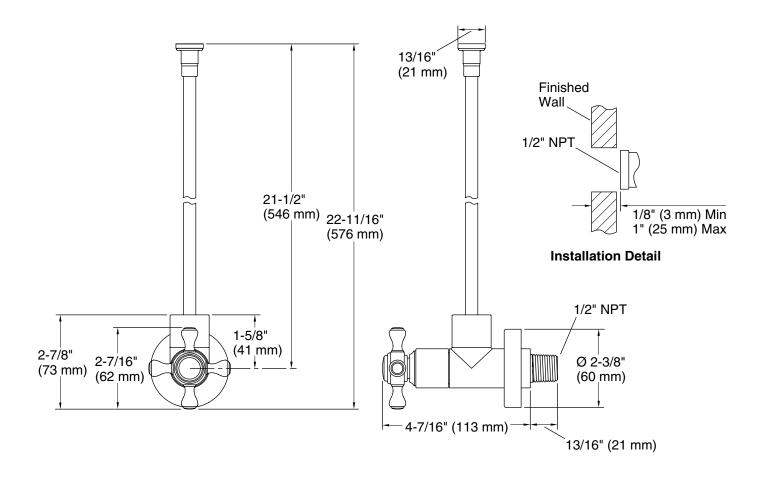

## KALLISTA. Traditional Toilet Angle Supply with Stop

P21643 **FEATURES** 

- · Solid brass construction for durability and reliability
- Vertical metal supply tube
- Adjustable escutcheon

| SPECIFIED MODEL |                                           |                                            |
|-----------------|-------------------------------------------|--------------------------------------------|
| Model           | Description                               | Finishes                                   |
| P21643-00       | Traditional Toilet Angle Supply with Stop | ☐ CP Polished Chrome ☐ AD Nickel Silver    |
|                 |                                           | ☐ AG Brushed Nickel ☐ W6 Weathered Bronze  |
|                 |                                           | ☐ ULB Unlacquered Brass ☐ BCH Blush Bronze |