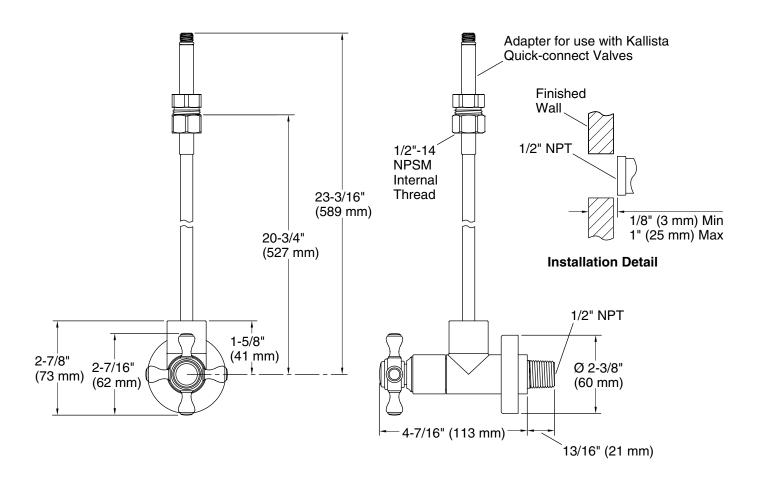

## Traditional Basin Supply Valves

P21642

## FEATURES

- Solid brass construction for durability and reliability
- Vertical metal supply tube
- Adjustable escutcheon

| SPECIFIED MODEL |                                 |                     |                  |
|-----------------|---------------------------------|---------------------|------------------|
| Model           | Description                     | Finishes            |                  |
| P21642-00       | Traditional Basin Supply Valves | CP Polished Chrome  | AD Nickel Silver |
|                 |                                 | AG Brushed Nickel   | BCH Blush Bronze |
|                 |                                 | W6 Weathered Bronze |                  |