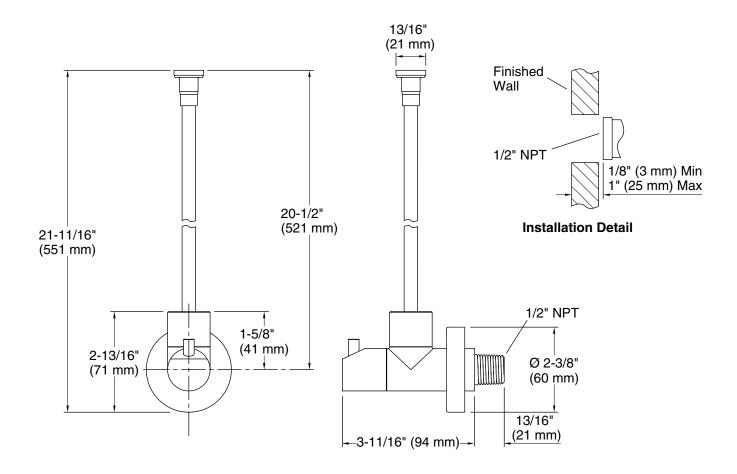

KALLISTA.

FEATURES P21637

- Brass construction
- Vertical metal supply tube
- Adjustable escutcheon

| SPECIFIED MODEL |                            |                      |                    |                         |                   |
|-----------------|----------------------------|----------------------|--------------------|-------------------------|-------------------|
| Model           | Description                | Finishes             |                    |                         |                   |
| P21637-00       | Modern Toilet Supply Valve | ☐ CP Polished Chrome | ☐ AD Nickel Silver | ☐ AG Brushed Nickel     | ☐ W7 Black Nickel |
|                 |                            | ☐ LB Bronze          | ☐ GN Gunmetal      | ☐ ULB Unlacquered Brass |                   |