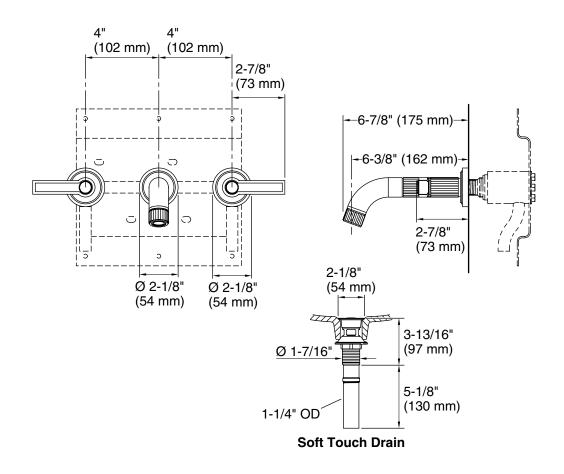

## Vir Stil<sub>®</sub> Wall-Mount Basin Set

## **FEATURES**

- Solid brass construction for durability and reliability
- Available with lever handles
- Quarter-turn washerless ceramic disc valves
- 1.2 gal/min (4.5 l/min) maximum flow rate
- Meets CalGreen requirements for lavatory faucets
- Complements the Vir Stil collection

## CODES/STANDARDS APPLICABLE

Specified model meets or exceeds the following:

- ASME A112.18.1/CSA B125.1
- NSF 61
- ADA
- EPA WaterSense

| SPECIFIED MODEL   |                                              |                                          |                               |
|-------------------|----------------------------------------------|------------------------------------------|-------------------------------|
| Model             | Description                                  | Finishes                                 |                               |
| P24200-LV         | Vir Stil Wall-Mount Basin Set, Lever Handles | ☐ CP Polished Chrome ☐ AG Brushed Nickel | ☐ AD Nickel Silver☐ LB Bronze |
| Required Rough-in |                                              |                                          |                               |
| P29304-00         | Rough-in                                     | □ NA                                     |                               |