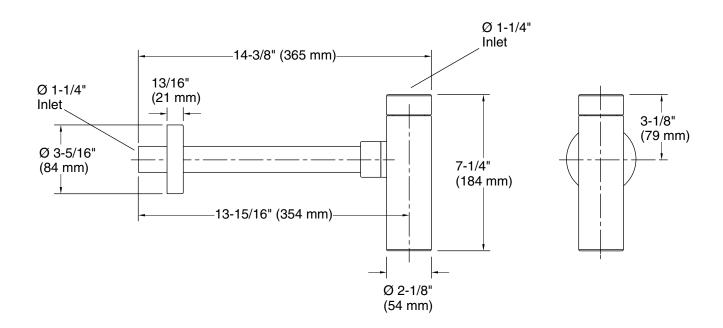

KALLISTA.

FEATURES P21636

- Intended for console table and vessel installations
- 1-1/4" diameter slip-fit inlet
- Removable trap eye for easy cleaning
- Contemporary design
- Includes 12" extension tube

| SPECIFIED MODEL |                    |                      |                    |               |                         |
|-----------------|--------------------|----------------------|--------------------|---------------|-------------------------|
| Model           | Description        | Finishes             |                    |               |                         |
| P21636-00       | Modern Bottle Trap | ☐ CP Polished Chrome | ☐ AD Nickel Silver | ☐ LB Bronze   | ☐ BZ Antique Bronze     |
|                 |                    | ☐ AG Brushed Nickel  | ☐ W7 Black Nickel  | ☐ GN Gunmetal | ☐ ULB Unlacquered Brass |