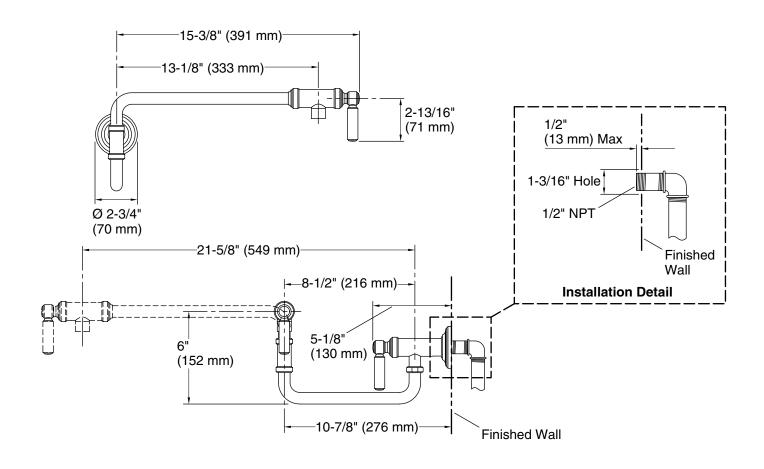

## **FEATURES**

- Solid brass construction for durability and reliability
- Quarter-turn washerless ceramic disc valve
- Extensive 22" (559 mm) reach capability
- Complements the Quincy kitchen faucet collection

## CODES/STANDARDS APPLICABLE

Specified model meets or exceeds the following:

- ADA
- ICC/ANSI A117.1
- NSF 61
- ASME A112.18.1/CSA B125.1
- All applicable US Federal and State material regulations

ADA

| SPECIFIED MODEL |                              |                    |                     |                   |               |                       |
|-----------------|------------------------------|--------------------|---------------------|-------------------|---------------|-----------------------|
| Model           | Description                  | Finishes           |                     |                   |               |                       |
| P23070-00       | Quincy Wall-Mount Pot Filler | CP Polished Chrome | AD Nickel<br>Silver | AG Brushed Nickel | ☐ GN Gunmetal | ULB Unlacquered Brass |