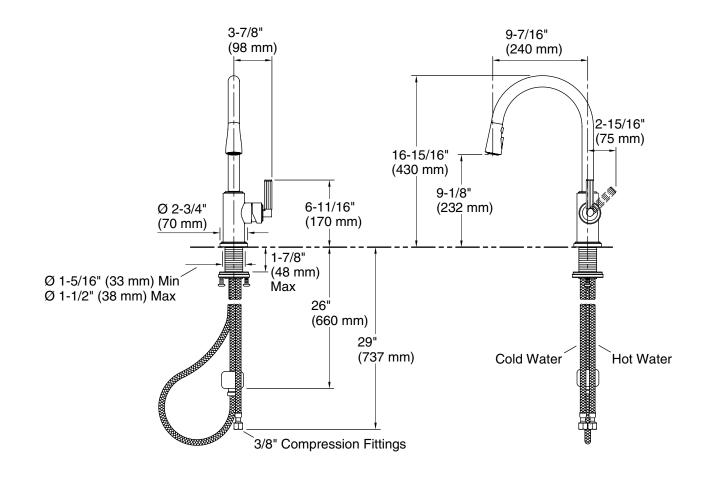

## **FEATURES**

- Solid brass construction for durability and reliability
- Single-hole mount allows for less counter clutter
- Flexible hose connections
- Spout rotates 360 degrees with 9-1/8" (232 mm) clearance below the spout
- Compact three-function sprayhead provides spray, laminar flow, and pause functions at the touch of a button
- 1.8 gal/min (6.8 l/min) flow rate
- Complements the Vir Stil kitchen faucet collection