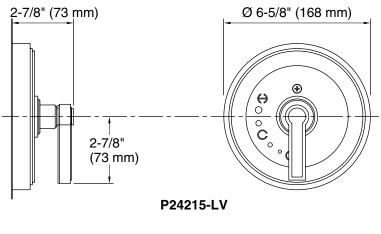

## KALLISTA Vir Stil® Minimal Pressure Balance Valve Trim & Pressure Balance Valve Trim with Diverter

**FEATURES** 

P24215

P24216

- Solid brass construction for durability and reliability
- Pressure-balancing technology maintains water temperature within +/-3 degrees Fahrenheit
- High-temperature limit stop helps eliminate scalding
- Complements the Vir Stil Minimal collection

| SPECIFIED MODEL                |                                                                          |                                          |                                |
|--------------------------------|--------------------------------------------------------------------------|------------------------------------------|--------------------------------|
| Model                          | Description                                                              | Finishes                                 |                                |
| P24215-LV                      | Vir Stil Minimal Pressure Balance Valve Trim, Lever Handle               | ☐ CP Polished Chrome ☐ AG Brushed Nickel | □ AD Nickel Silver □ LB Bronze |
| P24216-LV                      | Vir Stil Minimal Pressure Balance Valve Trim with Diverter, Lever Handle | ☐ CP Polished Chrome ☐ AG Brushed Nickel | □ AD Nickel Silver □ LB Bronze |
| Required Rough-In (1 required) |                                                                          |                                          |                                |
| P19310-00                      | Pressure Balance Rough-in for P24215                                     |                                          | □ NA                           |
| P19310-WS                      | Pressure Balance Rough-in with Stops for P24215                          |                                          | □ NA                           |
| P19310-US                      | Rough-In with Stops and PEX connections for P24215                       |                                          | □ NA                           |
| P29306-WS                      | Pressure Balance High-Flow Rough-in for P24215                           |                                          | □ NA                           |
| P29500-00                      | Pressure Balance Rough-in & Thermostatic Cartridge for P24215            |                                          | ☐ NA                           |
| P29500-WS                      | Pressure Balance Rough-in & Thermostatic Cartridge with Stops for P24215 |                                          | □ NA                           |
| P29305-00                      | Pressure Balance with Diverter Rough-in for P24216                       |                                          | □ NA                           |
| P29305-WS                      | Pressure Balance with Diverter Rough-in with Stops for P24216            |                                          | □ NA                           |