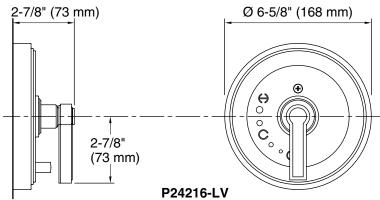

## KALLISTA Vir Stil® Minimal Pressure Balance Valve Trim & Pressure Balance Valve Trim with Diverter

**FEATURES** 

P24215

P24216

- Solid brass construction for durability and reliability
- Pressure-balancing technology maintains water temperature within +/-3 degrees Fahrenheit
- High-temperature limit stop helps eliminate scalding
- Complements the Vir Stil Minimal collection

| SPECIFIED MODEL                |                                                                          |                                          |                                |
|--------------------------------|--------------------------------------------------------------------------|------------------------------------------|--------------------------------|
| Model                          | Description                                                              | Finishes                                 |                                |
| P24215-LV                      | Vir Stil Minimal Pressure Balance Valve Trim, Lever Handle               | ☐ CP Polished Chrome ☐ AG Brushed Nickel | □ AD Nickel Silver □ LB Bronze |
| P24216-LV                      | Vir Stil Minimal Pressure Balance Valve Trim with Diverter, Lever Handle | ☐ CP Polished Chrome ☐ AG Brushed Nickel | □ AD Nickel Silver □ LB Bronze |
| Required Rough-In (1 required) |                                                                          |                                          |                                |
| P19310-00                      | Pressure Balance Rough-in for P24215                                     |                                          | □ NA                           |
| P19310-WS                      | Pressure Balance Rough-in with Stops for P24215                          |                                          | □ NA                           |
| P19310-US                      | Rough-In with Stops and PEX connections for P24215                       |                                          | □ NA                           |
| P29306-WS                      | Pressure Balance High-Flow Rough-in for P24215                           |                                          | □ NA                           |
| P29500-00                      | Pressure Balance Rough-in & Thermostatic Cartridge for P24215            |                                          | ☐ NA                           |
| P29500-WS                      | Pressure Balance Rough-in & Thermostatic Cartridge with Stops for P24215 |                                          | □ NA                           |
| P29305-00                      | Pressure Balance with Diverter Rough-in for P24216                       |                                          | □ NA                           |
| P29305-WS                      | Pressure Balance with Diverter Rough-in with Stops for P24216            |                                          | □ NA                           |