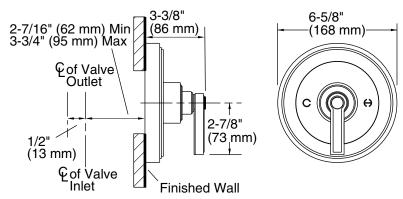

• ASME A112.18.1/CSA B125.1

- Front seal plate assembly
- Allows bather to set precise temperature
- Complements the Vir Stil Minimal collection

|                                                         | 124123-011                                                  |                      |                    |                     |             |
|---------------------------------------------------------|-------------------------------------------------------------|----------------------|--------------------|---------------------|-------------|
| SPECIFIED MODEL                                         |                                                             |                      |                    |                     |             |
| Model                                                   | Description                                                 | Finishes             |                    |                     |             |
| P24129-LV                                               | Vir Stil Minimal Thermostatic Trim, Lever<br>Handle         | ☐ CP Polished Chrome | ☐ AD Nickel Silver | ☐ AG Brushed Nickel | ☐ LB Bronze |
| P24129-CR                                               | Vir Stil Minimal Thermostatic Trim, Cross<br>Handle         | ☐ CP Polished Chrome | ☐ AD Nickel Silver | ☐ AG Brushed Nickel | ☐ LB Bronze |
| Required Rough-in                                       |                                                             |                      |                    |                     |             |
| P29511-WS                                               | 1/2" Thermostatic Mixing Valve                              | □ NA                 |                    |                     |             |
| P29512-WS                                               | 3/4" Thermostatic Mixing Valve                              | □ NA                 |                    |                     |             |
| Required Accessories (Choose one Trim and one Rough-in) |                                                             |                      |                    |                     |             |
| P24118-LV                                               | Vir Stil Minimal Volume Control Valve<br>Trim, Lever handle | ☐ CP Polished Chrome | ☐ AD Nickel Silver | ☐ AG Brushed Nickel | ☐ LB Bronze |
| P24118-CR                                               | Vir Stil Minimal Volume Control Valve<br>Trim, Cross handle | ☐ CP Polished Chrome | ☐ AD Nickel Silver | ☐ AG Brushed Nickel | ☐ LB Bronze |
| P29527-00                                               | 1/2" Volume Control Valve                                   | □ NA                 |                    |                     |             |
| P29528-00                                               | 3/4" Volume Control Valve                                   | □ NA                 |                    |                     |             |