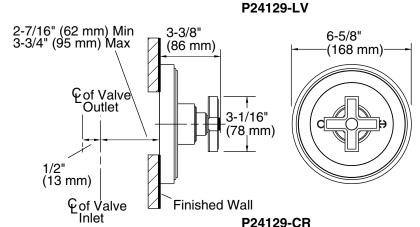

• ASME A112.18.1/CSA B125.1

- Front seal plate assembly
- Allows bather to set precise temperature
- Complements the Vir Stil Minimal collection

|                                                         | 124123-011                                                  |                      |                    |                     |             |
|---------------------------------------------------------|-------------------------------------------------------------|----------------------|--------------------|---------------------|-------------|
| SPECIFIED MODEL                                         |                                                             |                      |                    |                     |             |
| Model                                                   | Description                                                 | Finishes             |                    |                     |             |
| P24129-LV                                               | Vir Stil Minimal Thermostatic Trim, Lever<br>Handle         | ☐ CP Polished Chrome | ☐ AD Nickel Silver | ☐ AG Brushed Nickel | ☐ LB Bronze |
| P24129-CR                                               | Vir Stil Minimal Thermostatic Trim, Cross<br>Handle         | ☐ CP Polished Chrome | ☐ AD Nickel Silver | ☐ AG Brushed Nickel | ☐ LB Bronze |
| Required Rough-in                                       |                                                             |                      |                    |                     |             |
| P29511-WS                                               | 1/2" Thermostatic Mixing Valve                              | □ NA                 |                    |                     |             |
| P29512-WS                                               | 3/4" Thermostatic Mixing Valve                              | □ NA                 |                    |                     |             |
| Required Accessories (Choose one Trim and one Rough-in) |                                                             |                      |                    |                     |             |
| P24118-LV                                               | Vir Stil Minimal Volume Control Valve<br>Trim, Lever handle | ☐ CP Polished Chrome | ☐ AD Nickel Silver | ☐ AG Brushed Nickel | ☐ LB Bronze |
| P24118-CR                                               | Vir Stil Minimal Volume Control Valve<br>Trim, Cross handle | ☐ CP Polished Chrome | ☐ AD Nickel Silver | ☐ AG Brushed Nickel | ☐ LB Bronze |
| P29527-00                                               | 1/2" Volume Control Valve                                   | □ NA                 |                    |                     |             |
| P29528-00                                               | 3/4" Volume Control Valve                                   | □ NA                 |                    |                     |             |