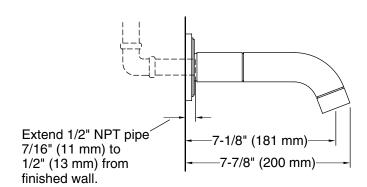

## **FEATURES**

- Solid brass construction for durability and reliability
- Brass valve body with 3/4" NPT connections
- 3/4" quarter-turn washerless ceramic disc valve
- Brass spout with 1/2" NPT connection
- Complements the Vir Stil Minimal collection