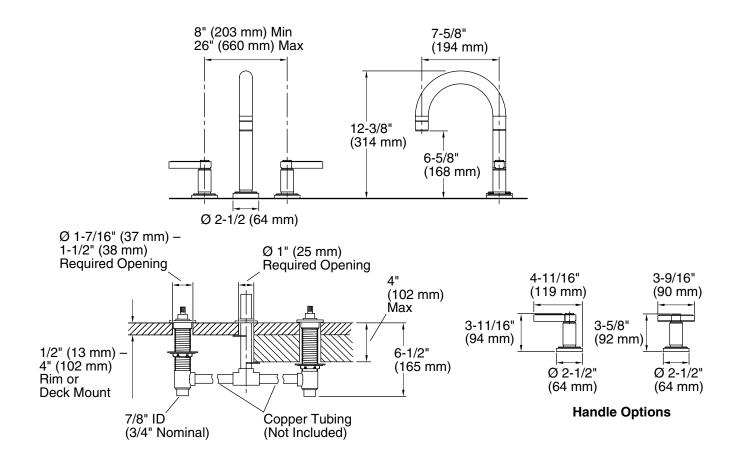

## Vir Stil® Minimal Deck-Mount Bath Set

## CODES/STANDARDS APPLICABLE

Specified model meets or exceeds the following:

**ADA** 

- ADA
- ICC/ANSI A117.1
- ASME A112.18.1/CSA B125.1

| SPECIFIED MODEL   |                                                        |                    |                  |                     |           |
|-------------------|--------------------------------------------------------|--------------------|------------------|---------------------|-----------|
| Model             | Description                                            | Finishes           |                  |                     |           |
| P24104-LV-00      | Vir Stil Minimal Deck-Mount Bath Set,<br>Lever Handles | CP Polished Chrome | AD Nickel Silver | G AG Brushed Nickel | LB Bronze |
| P24104-CR-00      | Vir Stil Minimal Deck-Mount Bath Set,<br>Cross Handles | CP Polished Chrome | AD Nickel Silver | G AG Brushed Nickel | LB Bronze |
| Required Rough-in |                                                        |                    |                  |                     |           |
| P19302-00         | 3/4" Ceramic High-Flow Valve System                    |                    |                  |                     |           |