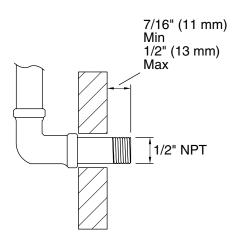

FEATURES P21472

- Brass construction
- 2.5 gal/min (9.5 l/min) flow rate
- 1/2" NPT connection
- Complements the Vir Stil collection

**Rough-In Information** 

| SPECIFIED MODEL |                     |                      |                    |                     |             |
|-----------------|---------------------|----------------------|--------------------|---------------------|-------------|
| Model           | Description         | Finishes             |                    |                     |             |
| P21472-00       | Vir Stil Body Spray | ☐ CP Polished Chrome | ☐ AD Nickel Silver | ☐ AG Brushed Nickel | ☐ LB Bronze |