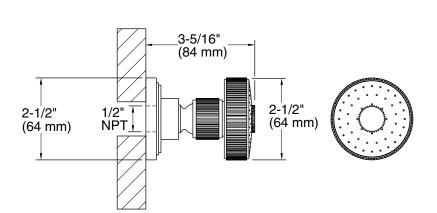

FEATURES P21472

- Brass construction
- 2.5 gal/min (9.5 l/min) flow rate
- 1/2" NPT connection
- Complements the Vir Stil collection

**Rough-In Information** 

| SPECIFIED MODEL |                     |                      |                    |                     |             |
|-----------------|---------------------|----------------------|--------------------|---------------------|-------------|
| Model           | Description         | Finishes             |                    |                     |             |
| P21472-00       | Vir Stil Body Spray | ☐ CP Polished Chrome | ☐ AD Nickel Silver | ☐ AG Brushed Nickel | ☐ LB Bronze |