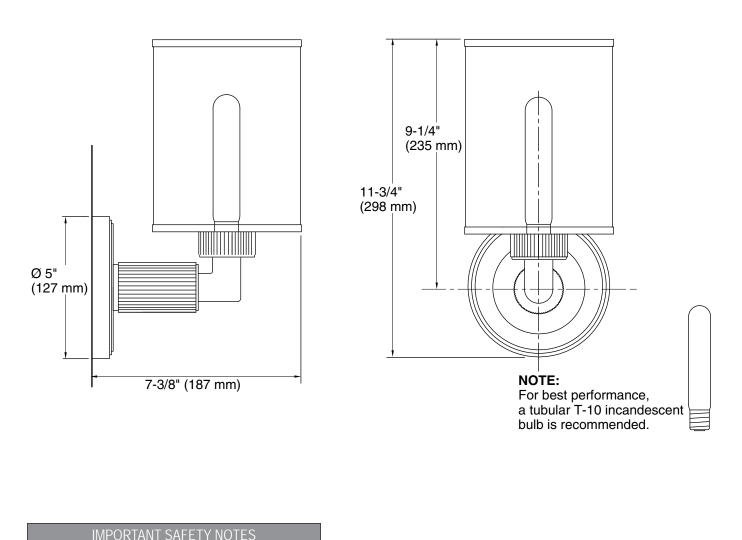

## FEATURES

- Solid brass construction for durability and reliability
- Concealed mounting creates a finished look
- Quality white frosted glass shade
- 100-watt maximum
- Complements the Vir Stil collection

## P34020

Specified model meets or exceeds the following:

- UL 1598
- CSA C22.2 No. 250.0

| <ul> <li>This fixture has been rated for up to 100-watt incandescent<br/>bulbs (not included). To avoid risk of fire or overheating:<br/>Do not exceed the recommended wattage.</li> <li>Not intended for outdoor use.</li> </ul> |                      |          |                 |      |                | ELECTRICAL NOTES<br>Use 3-1/2" (89 mm) or 4" (102 mm) eight-sided electrical box<br>for installation. |    |               |      |        | ЭХ |
|-----------------------------------------------------------------------------------------------------------------------------------------------------------------------------------------------------------------------------------|----------------------|----------|-----------------|------|----------------|-------------------------------------------------------------------------------------------------------|----|---------------|------|--------|----|
| SPECIFIED MODEL                                                                                                                                                                                                                   |                      |          |                 |      |                |                                                                                                       |    |               |      |        |    |
| Model                                                                                                                                                                                                                             | Description          | Finishes |                 |      |                |                                                                                                       |    |               |      |        |    |
| P34020-00                                                                                                                                                                                                                         | Vir Stil Wall Sconce | 🛛 CP     | Polished Chrome | 🗖 AG | Brushed Nickel | el 🗆                                                                                                  | AD | Nickel Silver | 🗖 LB | Bronze |    |
|                                                                                                                                                                                                                                   |                      |          |                 |      |                |                                                                                                       |    |               |      |        |    |