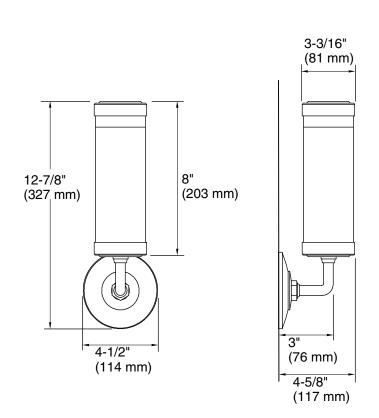

### P31221

Specified model meets or exceeds the following:

- UL 1598
- CSA C22.2 No. 250.0

| Use 3-1/2" (89 mm) or 4" (102 mm) eight-sided electrical box<br>for installation.<br>Uses E-12 light bulb (60-watt maximum)                           |                      |      |                 |      |               |      |                |
|-------------------------------------------------------------------------------------------------------------------------------------------------------|----------------------|------|-----------------|------|---------------|------|----------------|
| SPECIFIED MODEL                                                                                                                                       |                      |      |                 |      |               |      |                |
| Model                                                                                                                                                 | Description          |      |                 |      | Finishes      |      |                |
| P31221-00                                                                                                                                             | For Loft Wall Sconce | 🖵 CP | Polished Chrome | 🗖 AD | Nickel Silver | 🗖 AG | Brushed Nickel |
| We serve the sight to make multiply added to be design of moderate in production interaction to be the two the start the start the ander to product a |                      |      |                 |      |               |      |                |