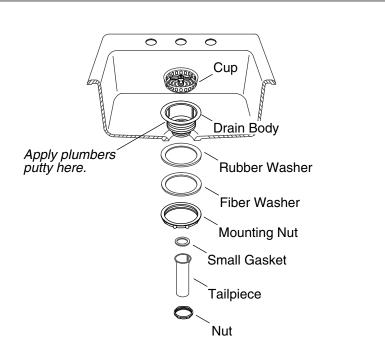

- □ Apply a ring of plumbers putty or other sealant to the underside of the edge of the drain body according to the manufacturer's instructions.
- □ Insert the drain body in the sink.
- □ From under the sink, slide the rubber washer, then fiber washer onto the drain body. Thread the mounting nut onto the drain body until it is hand tight.
- □ Tighten fully using a large pliers.

**NOTE:** Do not reposition the drain body after it has been tightened.

□ Position the small gasket on the drain body.

Kallista 3 1274848-2-A

| Install the Strainer (cont.)                                                                                                                   |
|------------------------------------------------------------------------------------------------------------------------------------------------|
| ☐ Align the wide end of the tailpiece with the drain or strainer body, slide the nut onto the tailpiece, and thread the nut to the drain body. |
| □ Position the P-trap (not shown) on the end of the tailpiece.                                                                                 |
| □ Tighten the P-trap nut, and remove any excess sealant.                                                                                       |
|                                                                                                                                                |
|                                                                                                                                                |
|                                                                                                                                                |
|                                                                                                                                                |
|                                                                                                                                                |
|                                                                                                                                                |
|                                                                                                                                                |
|                                                                                                                                                |
|                                                                                                                                                |
|                                                                                                                                                |
|                                                                                                                                                |
|                                                                                                                                                |
|                                                                                                                                                |
|                                                                                                                                                |
|                                                                                                                                                |
|                                                                                                                                                |
|                                                                                                                                                |
|                                                                                                                                                |
|                                                                                                                                                |
|                                                                                                                                                |
|                                                                                                                                                |
|                                                                                                                                                |
|                                                                                                                                                |
|                                                                                                                                                |
|                                                                                                                                                |