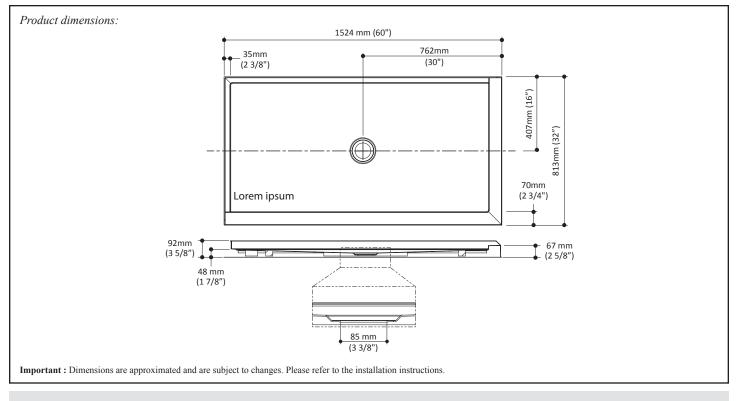

#### Features

- Rectangular shower base
- Corner installation
- Threshold designed to eliminate water infiltrations
- Acrylic base fiberglass reinforced
- 1524 mm x 813 mm (60" x 32")
- 67 mm (2 5/8") ultra-slim threshold
- Central drain
- Integrated tiling flange on 2 sides (left)
- Easy to clean and maintain