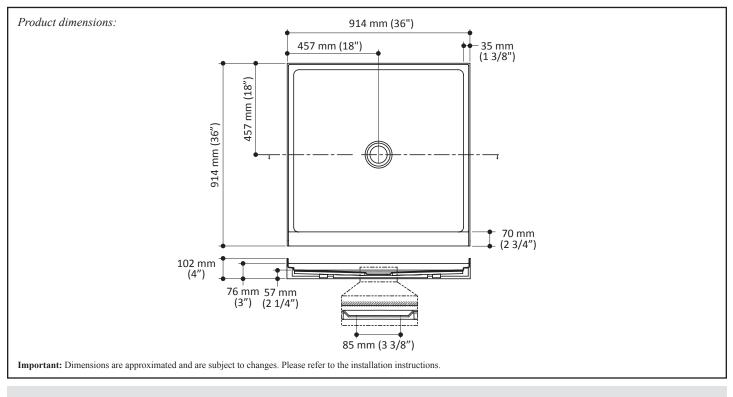

#### Features

- Square shower base
- Dimension: 914 mm x 914 mm (36" x 36")
- Threshold designed to eliminate water infiltrations
- Acrylic base fiberglass reinforced
- 76 mm (3") front threshold height
- Central drain
- Integrated tiling flange on 3 sides