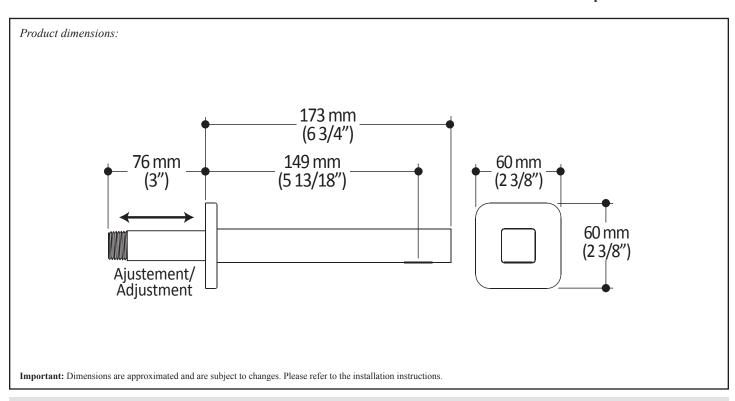

## **Features**

- 1/2" cooper "slip fit" inlet or male water inlet 1/2NPT with 76 mm (3") adjustment
- · Solid brass construction
- Regular water jet
- · High water flow