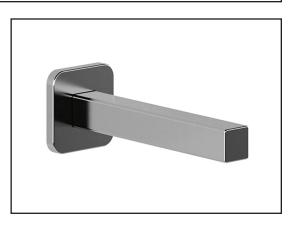

# 104293 Square Tub Spout

## **Features**

- 1/2" cooper "slip fit" inlet or male water inlet 1/2NPT with 76 mm (3") adjustment
- · Solid brass construction
- Regular water jet
- · High water flow