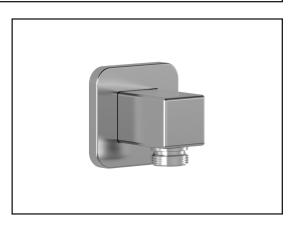

# **SQUAREONE**<sup>TM</sup>

**104292** Wall Outlet

# **Features**

- Male or female water inlet 1/2NPT
- Male water oulet G1/2
- · Solid brass construction