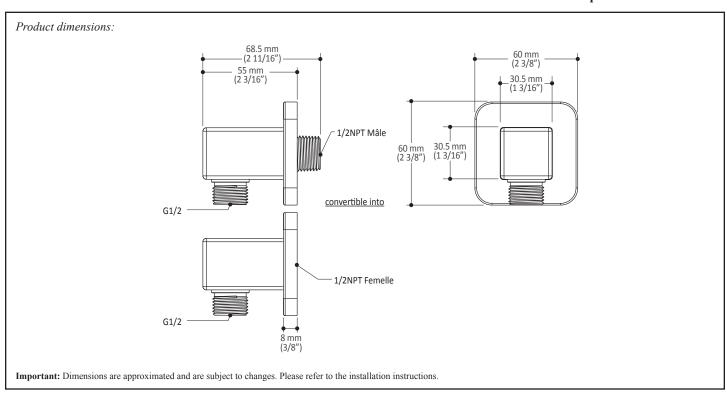

# **Features**

- Male or female water inlet 1/2NPT
- Male water oulet G1/2
- · Solid brass construction