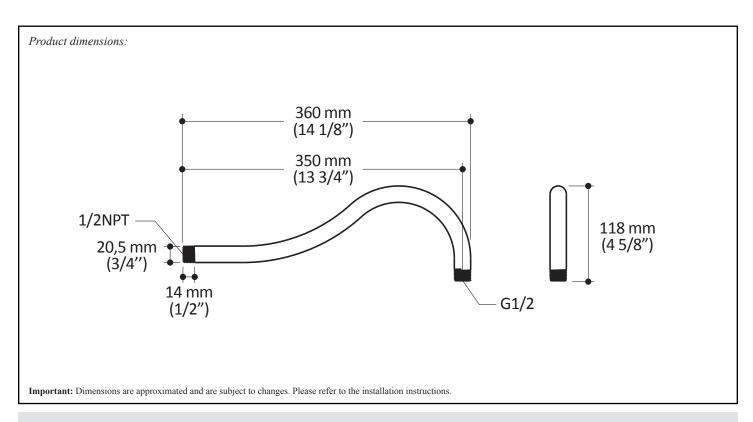

### **Features**

- Male water inlet 1/2NPT
- Male water outlet G1/2
- Diameter of 20.5 mm (3/4")