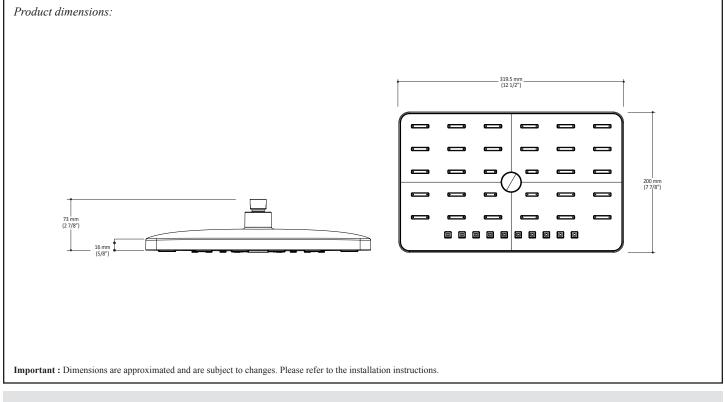

#### Features

- Water G 1/2 female inlet
- Dimensions: 200 x 319.5 mm (7 7/8"x 12 1/2")
- Anti-scale system with soft sprays
- Adjustable orientation swivel
- 2 direct positions and 1 shared position