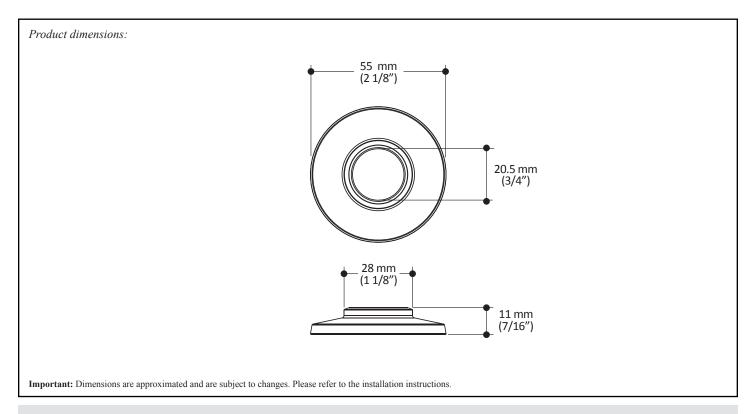

# UMANI<sup>TM</sup> 102899 Arm flange SPECIFICATIONS

## Features

- Can receive an arm of 20.5 mm (3/4") Ø
- Adjustable flange

#### **Colors (Finishes)**

- Chrome: 102899-110
- Brushed Nickel: 102899-120

### Packaging

- **Dimensions**: 60 mm x 60 mm x 75 mm (2 3/8" x 2 3/8" x 3")
- Volume: 0.00027 m<sup>3</sup> (0.0097 pi<sup>3</sup>)
- Total weight: 0.10 lb (0.04 kg)



### **Installation Notes**

This product must be installed following the installation instructions provided.

### WARRANTY

Kalia Inc. guarantees all aspects of its products to be free of defects in material and workmanship for normal residential use. **Refer to the warranty included with the Kalia products for details**.





1355, 2° Rue, Parc industriel Sainte-Marie (Québec) Canada G6E 1G9 T 418-387-9090 1-877-GO-KALIA (1-877-465-2542) F 418 -87-9089

KaliaStyle.com