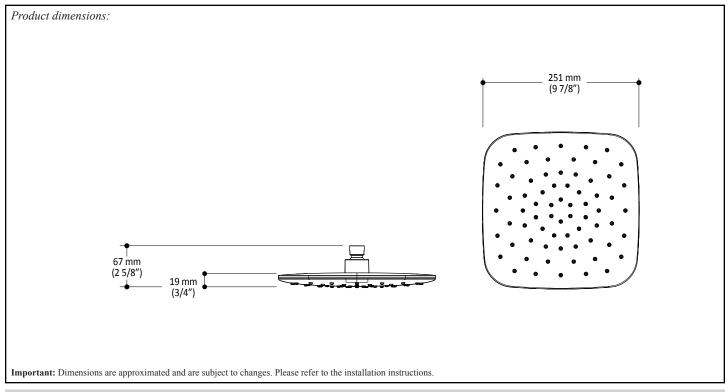

### **Features**

• Water G 1/2 female inlet

• Dimensions: 251 x 251mm (9 7/8" x 9 7/8")

Anti-scale system with soft sprays

· Adjustable orientation swivel