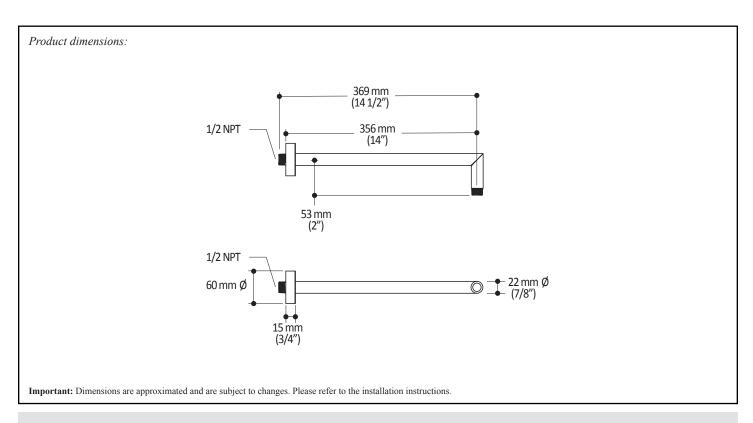

### **SPECIFICATIONS**

#### **Features**

- Male water inlet 1/2NPT at entry
- Male water inlet G1/2 at exit
- Diameter of 22 mm (7/8")
- Adjustable wall flange