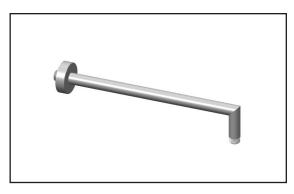

### 90° Wall arm Assembly

#### **Features**

- Male water inlet 1/2NPT at entry
- Male water inlet G1/2 at exit
- Diameter of 22 mm (7/8")
- Adjustable wall flange