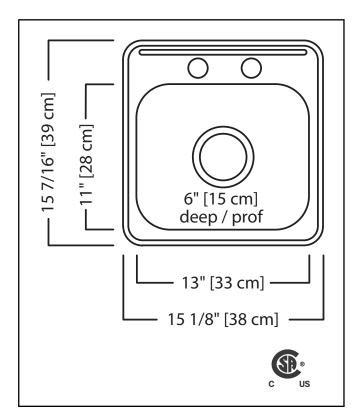

# **TECHNICAL FEATURES**

OVERALL SINK SIZE (OD) BOWL SIZE (ID) MINIMUM CABINET SIZE MATERIAL BOWL CORNER RADIUS STAINLESS STEEL FINISH

DRAIN HOLE LOCATION INSTALLATION TYPE SOUND COATING WEIGHT WARRANTY COUNTRY OF ORIGIN

### **INCLUDED ACCESSORIES**

STRAINER BASKET

15 7/16" FB x 15 1/8" LR 11" FB x 13" LR x 6" DP 18" 20 Gauge 50 mm Satin Finished Bowl with Mirror Finished Rim Center Topmount/Drop In Undercoating 5.5lbs Limited Lifetime Canada