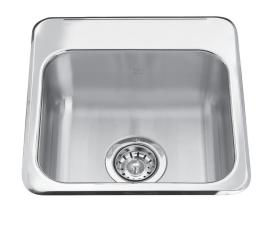

## SINGLE BOWL 20 GAUGE TOPMOUNT/DROP IN

MODEL: QSL1515-6-2 (2 FAUCET HOLES) MODEL: QSL1515-6-1 (1 FAUCET HOLE)

 EZ Torque hassle-free installation system that simplifies the installation process...just drop and drill

Sound dampening system that reduces excess noise from running water and disposal vibration

Resilient finish offers lasting durability

• Worry free 20 gauge steel from the industry leader in stainless