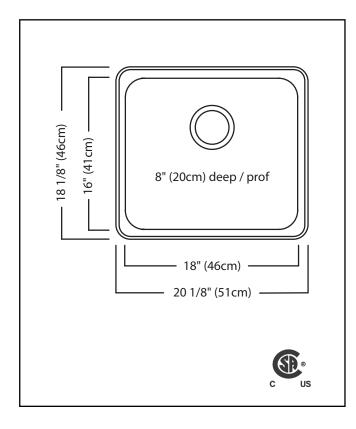

# **TECHNICAL FEATURES**

OVERALL SINK SIZE (OD) 18 1/8" FB x 20 1/8" LR BOWL SIZE (ID) 16" FB x 18" LR x 8" DP

MINIMUM CABINET SIZE 24"

MATERIAL 20 Gauge

CORNER RADIUS 50 mm

STAINLESS STEEL FINISH Satin Finish with

Mirror Finished Rim

DRAIN HOLE LOCATION Rear

INSTALLATION TYPE Topmount/Drop In SOUND COATING Undercoating

WEIGHT 9.9 lbs

WARRANTY Limited Lifetime

COUNTRY OF ORIGIN Canada