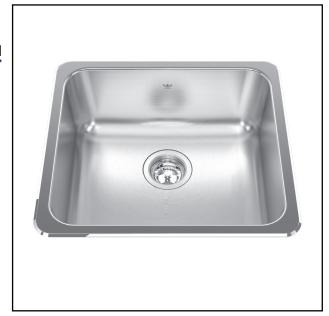

# SINGLE BOWL 20 GAUGE TOPMOUNT/DROP IN

**MODEL: QSA1820-8** 

Rear off-set drain maximizes the usable bottom surface of the bowl while also creating extra cabinet space beneath the sink