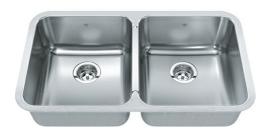

## Stainless Steel | 122.0045.191

FAMILY: Sinks | SERIES: Steel Queen | MODEL: QDUA1831-8 | FINISH: Stainless Steel | INSTALLATION TYPE: Undermount

| TECHNICAL DATA        |                          |
|-----------------------|--------------------------|
| Width overall         | 17 3/4"                  |
| Length overall        | 30 7/8"                  |
| Width of large bowl   | 16"                      |
| Length of large bowl  | 14"                      |
| Depth of large bowl   | 8"                       |
| Width of small bowl   | 16"                      |
| Length of small bowl  | 14"                      |
| Cabinet Size          | 33"                      |
| Number of Bowls       | 2                        |
| Waste Outlet Diameter | 3 1/2"                   |
| Cut-Out Template      | Yes                      |
| Faucet Hole           | None                     |
| Type of Material      | 20 Gauge Stainless Steel |
| Surface Finish        | SILK                     |
| Waste Kit Included    | Yes                      |