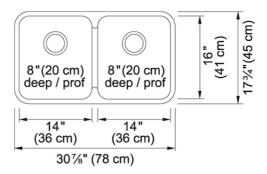

## Stainless Steel | 122.0045.191

FAMILY: Sinks | SERIES: Steel Queen | MODEL: QDUA1831-8 | FINISH: Stainless Steel | INSTALLATION TYPE: Undermount

| TECHNICAL DATA        |                          |
|-----------------------|--------------------------|
| Width overall         | 17 3/4"                  |
| Length overall        | 30 7/8"                  |
| Width of large bowl   | 16"                      |
| Length of large bowl  | 14"                      |
| Depth of large bowl   | 8"                       |
| Width of small bowl   | 16"                      |
| Length of small bowl  | 14"                      |
| Cabinet Size          | 33"                      |
| Number of Bowls       | 2                        |
| Waste Outlet Diameter | 3 1/2"                   |
| Cut-Out Template      | Yes                      |
| Faucet Hole           | None                     |
| Type of Material      | 20 Gauge Stainless Steel |
| Surface Finish        | SILK                     |
| Waste Kit Included    | Yes                      |