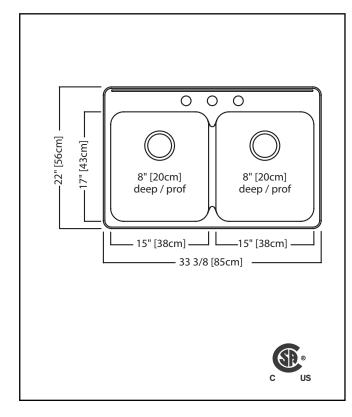

## **TECHNICAL FEATURES**

OVERALL SINK SIZE (OD) 22" FB x 33 3/8" LR EQUAL BOWL SIZES (ID) 16" FB x 15" LR x 8" DP

MINIMUM CABINET SIZE 36"

MATERIAL 20 Gauge **CORNER RADIUS** 50 mm

STAINLESS STEEL FINISH Satin Finish with

Mirror Finished Rim

DRAIN HOLE LOCATION Rear

**INSTALLATION TYPE** Topmount/Drop In Undercoating SOUND COATING

WFIGHT 17.2 lbs Limited Lifetime

**COUNTRY OF ORIGIN** Canada

WARRANTY