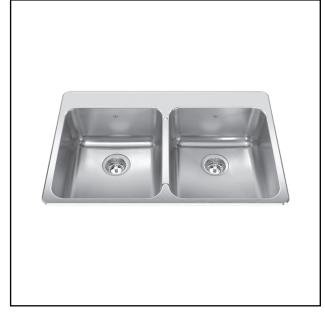

# **DOUBLE BOWL 20 GAUGE TOPMOUNT/DROP IN**

**MODEL: QDLA2233-8-4 (4 FAUCET HOLES) MODEL: QDLA2233-8-3 (3 FAUCET HOLES) MODEL: QDLA2233-8-1 (1 FAUCET HOLE)** 

Rear off-set drain maximizes the usable bottom surface of the bowl while also creating extra cabinet space beneath the sink