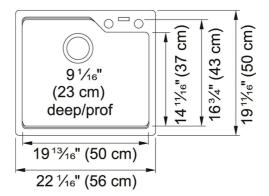

| TECHNICAL DATA        |               |
|-----------------------|---------------|
| Depth of large bowl   | 9 1/16"       |
| Length of large bowl  | 19 13/16"     |
| Width of large bowl   | 16 3/4"       |
| Length overall        | 22 1/16"      |
| Width overall         | 19 11/16"     |
| Cabinet Size          | 24"           |
| Number of Bowls       | 1             |
| Waste Outlet Diameter | 3 1/2"        |
| Type of Material      | Granite       |
| Waste Kit Included    | Yes           |
| Model Name            | MGSM2022-9MBK |