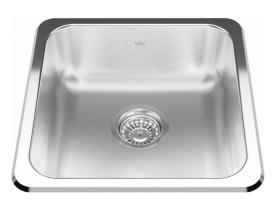

## **Technical Data**

| Aspect                         |                    |
|--------------------------------|--------------------|
| Sink type                      | Sink               |
| Type of material               | Stainless steel    |
| Number of bowls                | 1                  |
| Color                          | Steel              |
| Surface finsh                  | High gloss         |
| Product Dimensions             |                    |
| Exterior size: right to left   | 16.142             |
| Exterior size: front to back   | 16.142             |
| Large bowl size: right to left | 14                 |
| Large bowl size: front to back | 14                 |
| Large bowl: depth              | 5.984              |
| Installation                   |                    |
| Minimum cabinet size           | 18''               |
| Product specifications         |                    |
| Installation type              | Topmount / drop in |
| Drain hole                     | 3 1/2"             |
| Position of drainer            | No drainer         |
| Product identification         |                    |
| Product brand                  | Kindred            |
| Collection                     | Steel Queen        |
| Features                       |                    |
| Drainers number                | No drainer         |
| Product reversibility          | No                 |
| Faucet ledge                   | No                 |
| Strainer assembly included     | No                 |
| Strainer assembly type         | No waste kit       |
| Overflow                       | No                 |