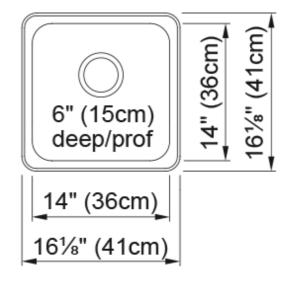

## **Technical Data**

| Aspect                         |                    |
|--------------------------------|--------------------|
| Sink type                      | Sink               |
| Type of material               | Stainless steel    |
| Number of bowls                | 1                  |
| Color                          | Steel              |
| Surface finsh                  | High gloss         |
| Product Dimensions             |                    |
| Exterior size: right to left   | 16.142             |
| Exterior size: front to back   | 16.142             |
| Large bowl size: right to left | 14                 |
| Large bowl size: front to back | 14                 |
| Large bowl: depth              | 5.984              |
| Installation                   |                    |
| Minimum cabinet size           | 18''               |
| Product specifications         |                    |
| Installation type              | Topmount / drop in |
| Drain hole                     | 3 1/2"             |
| Position of drainer            | No drainer         |
| Product identification         |                    |
| Product brand                  | Kindred            |
| Collection                     | Steel Queen        |
| Features                       |                    |
| Drainers number                | No drainer         |
| Product reversibility          | No                 |
| Faucet ledge                   | No                 |
| Strainer assembly included     | No                 |
| Strainer assembly type         | No waste kit       |
| Overflow                       | No                 |