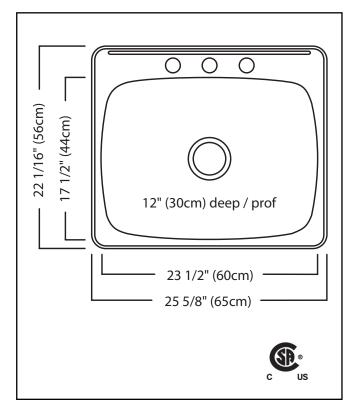

# **TECHNICAL FEATURES**

OVERALL SINK SIZE (OD) BOWL SIZE (ID)

MINIMUM CABINET SIZE

MATERIAL

**BOWL CORNER RADIUS** STAINLESS STEEL FINISH

DRAIN HOLE LOCATION **INSTALLATION TYPE** SOUND COATING

WEIGHT WARRANTY

COUNTRY OF ORIGIN

22 1/16" FB x 25 5/8" LR 17 1/2" FB x 23 1/2" LR x

12" DP

27"

18 Gauge

50 mm

Satin Finished Bowl with

Mirror Finished Rim

Center

Topmount/Drop In

Undercoating

20.4lbs

Limited Lifetime

Canada