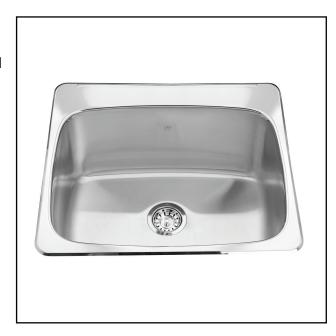

# SINGLE BOWL 18 GAUGE TOPMOUNT/DROP IN

**MODEL: QSL2225-12-3 (3 FAUCET HOLES) MODEL: QSL2225-12-1 (1 FAUCET HOLE)** 

- EZ-Torque hassle-free installation system that simplifies the installation process...just drop and drill
- Sound dampening system that reduces excess noise from running water and disposal vibration
- Resilient finish offers lasting durability
- 18 gauge high quality stainless steel with exceptional resistance to staining and corrosion