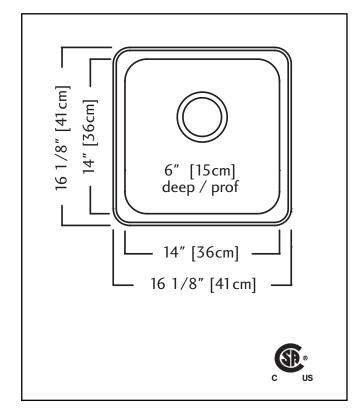

### **TECHNICAL FEATURES**

OVERALL SINK SIZE (OD) 16 BOWL SIZE (ID) 14

MINIMUM CABINET SIZE

MATERIAL

BOWL CORNER RADIUS

STAINLESS STEEL FINISH

DRAIN HOLE LOCATION INSTALLATION TYPE

WEIGHT

WARRANTY

**COUNTRY OF ORIGIN** 

SOUND COATING

16 1/8" FB x 16 1/8" LR 14" FB x 14" LR x 6" DP

18"

20 Gauge

50 mm

Satin Finished Bowl with

Mirror Finished Rim

Rear

Topmount/Drop In

Undercoating

6.9lbs

Limited Lifetime

Canada