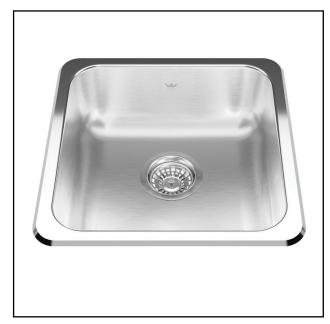

## SINGLE BOWL 20 GAUGE TOPMOUNT/DROP IN

**MODEL: QSA1616-6** 

- Sound dampening system that reduces excess noise from running water and disposal vibration
- Rear off-set drain maximizes the usable bottom surface of the bowl
- Resilient finish offers lasting durability

### **TECHNICAL FEATURES**

OVERALL SINK SIZE (OD) 16 BOWL SIZE (ID) 14

MINIMUM CABINET SIZE

MATERIAL

BOWL CORNER RADIUS

STAINLESS STEEL FINISH

DRAIN HOLE LOCATION INSTALLATION TYPE

WEIGHT

WARRANTY

**COUNTRY OF ORIGIN** 

SOUND COATING

16 1/8" FB x 16 1/8" LR 14" FB x 14" LR x 6" DP

18"

20 Gauge

50 mm

Satin Finished Bowl with

Mirror Finished Rim

Rear

Topmount/Drop In

Undercoating

6.9lbs

Limited Lifetime

Canada