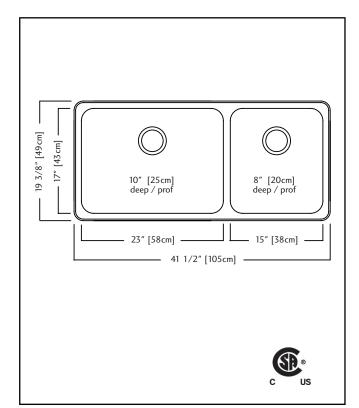

## **TECHNICAL FEATURES**

OVERALL SINK SIZE (OD) 19 3/8" FB x 41 1/2" LR SMALL BOWL SIZE (ID) 17" FB x 15" LR x 8" DP LARGE BOWL SIZE (ID) 17"FB x 23" LR x 10" DP 45" MINIMUM CABINET SIZE

MATERIAL

18 Gauge **BOWL CORNER RADIUS** 50 mm