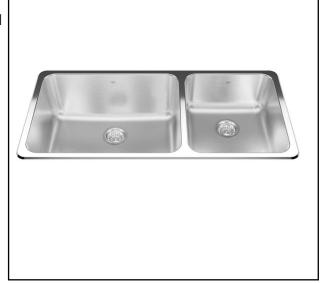

## **DOUBLE BOWL 18 GAUGE TOPMOUNT/DROP IN**

MODEL: QCA1942-10

Resilient finish offers lasting durability

18 gauge high quality stainless steel with exceptional resistance to staining and corrosion

## **TECHNICAL FEATURES**

OVERALL SINK SIZE (OD) 19 3/8" FB x 41 1/2" LR SMALL BOWL SIZE (ID) 17" FB x 15" LR x 8" DP LARGE BOWL SIZE (ID) 17"FB x 23" LR x 10" DP 45" MINIMUM CABINET SIZE

MATERIAL

18 Gauge **BOWL CORNER RADIUS** 50 mm