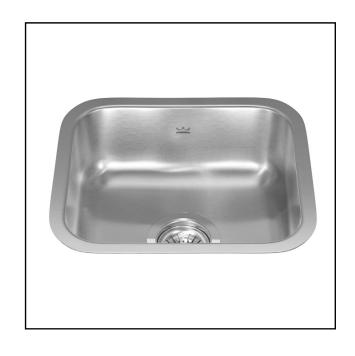

# **SINGLE BOWL 18 GAUGE UNDERMOUNT**

**MODEL: NS1313U-6** 

- Seamless profile brings sleek style to any kitchen
- Sound dampening system that reduces excess noise from running water and disposal vibration
- Gently sloping corners make cleaning a breeze
- Resilient finish offers lasting durability