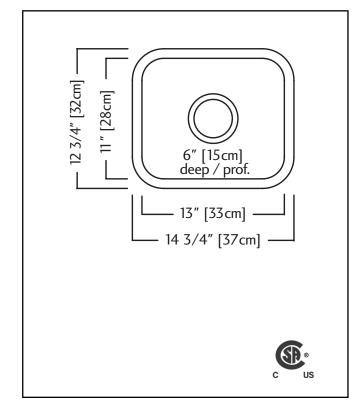

# **TECHNICAL FEATURES**

OVERALL SINK SIZE (OD) 12 3/4" FB x 14 3/4" LR BOWL SIZE (ID) 11" FB x 13" LR x 6" DP

MINIMUM CABINET SIZE 18"

MATERIAL 18 Gauge

CORNER RADIUS 50 mm

STAINLESS STEEL FINISH Linear Finish Bowl with Silk Finished Rim