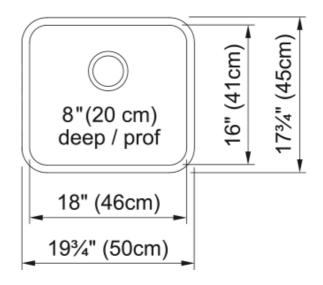

| Sink            |
|-----------------|
| Stainless steel |
| 1               |
| Steel           |
| Silk            |
|                 |
| 19.685          |
| 17.717          |
| 18.11           |
| 16.142          |
| 7.874           |
|                 |
| 21"             |
|                 |
| Undermount      |
| 3 1/2"          |
| No drainer      |
|                 |
| Kindred         |
| Steel Queen     |
| CSA             |
|                 |
| No drainer      |
| No              |
| No              |
|                 |