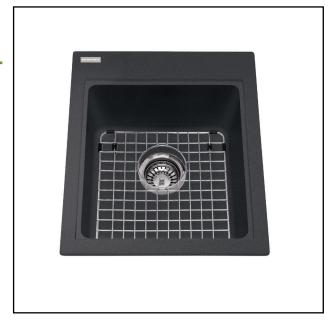

# SINGLE BOWL 17" TOPMOUNT/ DROP IN SINK

MODEL: KGSL2017-8CH (CHAMPAGNE) MODEL: KGSL2017-8ON (ONYX) MODEL: KGSL2017-8ES (MOCHA) MODEL: KGSL2017-8SM (STORM) MODEL: KGSL2017-8SG (STONE GREY)

# **INCLUDED/OPTIONAL ACCESSORIES**

BOTTOM GRID BG180S - INCLUDED
GLASS BOARD GB50 - INCLUDED
STRAINER BASKET 1135 - INCLUDED

CUTTING BOARD MB50
ROLL MATT RM50S
COLANDER C50S

CH

ON

ES

SM

SG