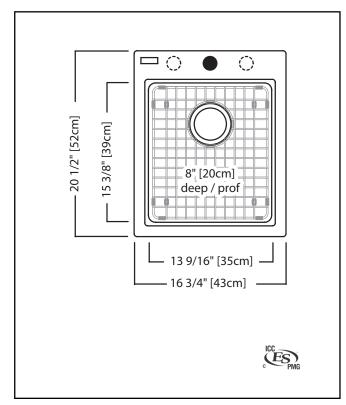

# **TECHNICAL FEATURES**

OVERALL SINK SIZE (OD) 20 1/2" FB x 16 3/4" LR BOWL SIZE (ID) 15 3/8" FB x 13 9/16" LR x 8" DP

MINIMUM CABINET SIZE 18"
CORNER RADIUS 20 mm
DRAIN HOLE LOCATION Rear

INSTALLATION TYPE Topmount/Drop In
SOUND DAMPENING Natural Sound Absorbing