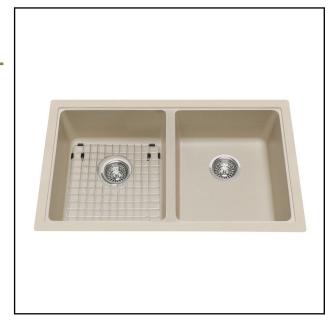

# **DOUBLE BOWL 33" UNDERMOUNT SINK**

MODEL: KGD2U-9CH (CHAMPAGNE) MODEL: KGD2U-9ON (ONYX) MODEL: KGD2U-9ES (MOCHA) MODEL: KGD2U-9SM (STORM) MODEL: KGD2U-9SG (STONE GREY)

### **INCLUDED/OPTIONAL ACCESSORIES**

BOTTOM GRID BG220S - INCLUDED
GLASS BOARD GB55 - INCLUDED
STRAINER BASKET 1135- 2 INCLUDED

CUTTING BOARD MB55
ROLL MATT RM55S

CH

ON

ES

SM

SG