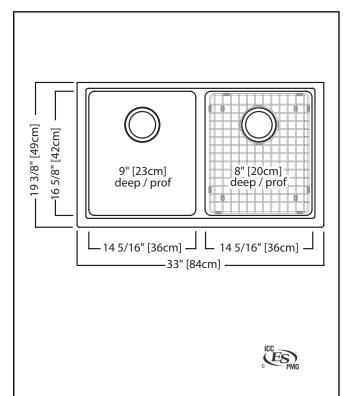

# **TECHNICAL FEATURES**

OVERALL SINK SIZE (OD) 19 3/8" FB x 33" LR

LARGE BOWL SIZE (ID) 16 5/8" FB x 14 5/16" LR x 9" DP SMALL BOWL SIZE (ID) 16 5/8" FB x 14 5/16" LR x 8" DP

MINIMUM CABINET SIZE 36"

CORNER RADIUS 20 mm

DRAIN HOLE LOCATION Rear

INSTALLATION TYPE Undermount

SOUND DAMPENING Natural Sound Absorbing

Material

WEIGHT 57.0 lbs

WARRANTY Limited Lifetime

COUNTRY OF ORIGIN Slovakia