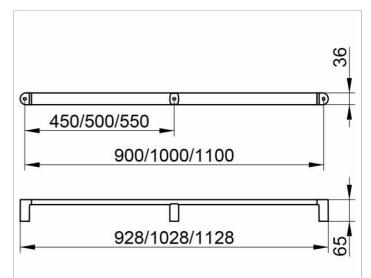

#### PRODUCT

DRAWING

#### DIMENSION

1128 mm

#### **SPECIFICATIONS**

KEUCO Elegance grab rail31601011100 Chrome-plated grab rail Elegant, oval profile, slightly shaped surfaces in a timeless design, solid wall mounting in zinc cast, easy to clean Getting up and down up to 110 kg load capacity Axle measurement 1100 mm, Total width of 1128 mm Projection 65 mm incl. corrosion-free mounting material The 1128 mm long model are provided With a third wall mounting set (in the middle)