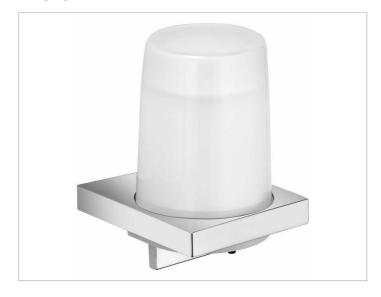

### **PRODUCT ATTRIBUTES**

crystal glass matt, complete with holder and pump for liquid soap Capacity: approx. 180 ml Dosage: approx. 0,5ml/stroke

### **SURFACE**

chrome-plated

### **SPECIFICATIONS**

KEUCO EDITION 11 111520190000 lotion dispenser complete with holder and pump

Chromed holder for lotion dispenser, frosted crystal glass, clean and clear-cut design into geometric shapes, easy to clean, for liquid soap Holder with tumbler - frosted crystal glass Item no. 111520090000 Capacity 180 ml, dose 0.5 ml / stroke