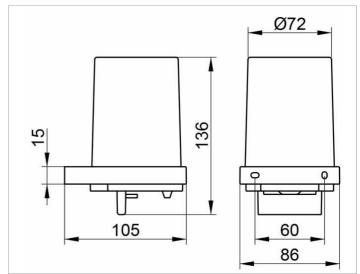

#### **DRAWING**

Height 137 mm, width 86 mm, 105 mm,

Comes with corrosion resistant mounting hardware