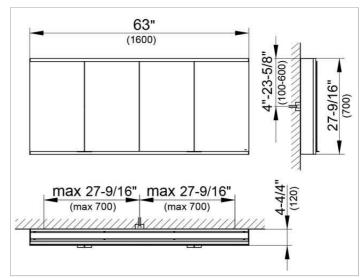

#### **DRAWING**

EEK: A++, A+, A,

#### **DIMENSION**

62,99 x 27,56 x 4,72 "

Warranty: KEUCO products are covered by a 5-year manufacturer's warranty, in effect from the date of purchase. During this time, proven product defects will be remedied free of charge. Warranty claims must be filed in writing, including a detailed description of the defect immediately after a defect has occurred. For a copy of our detailed product warranty policy, please contact us at office-usa@keuco.com.