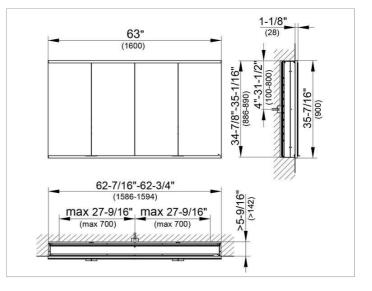

## DRAWING

#### DIMENSION

62,99 x 35,43 x 6,3 "

 Warranty: KEUCO products are covered by a 5-year manufacturer's warranty, in effect from the date of purchase. During this time, proven product defects will be remedied free of charge. Warranty claims must be filed in writing, including a detailed description of the defect immediately after a defect has occurred. For a copy of our detailed product warranty policy, please contact us at office-usa@keuco.com.
Installation: KEUCO products must be installed by a qualified professional in accordance with the respective installation guidelines and any applicable federal / local building codes and regulations.