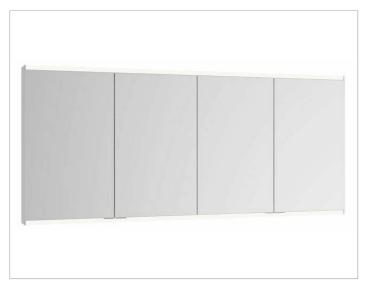

# Royal Modular 2.0 800410161105400 Mirror cabinet

## PRODUCT

## SURFACE

silver anodized