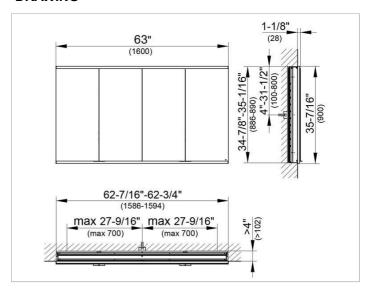

### **DRAWING**

EEK: A++, A+, A,

### **DIMENSION**

62,99 x 35,43 x 4,72 "

Warranty: KEUCO products are covered by a 5-year manufacturer's warranty, in effect from the date of purchase. During this time, proven product defects will be remedied free of charge. Warranty claims must be filed in writing, including a detailed description of the defect immediately after a defect has occurred. For a copy of our detailed product warranty policy, please contact us at office-usa@keuco.com.