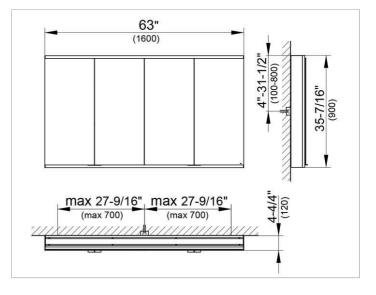

#### DRAWING

#### DIMENSION

62,99 x 35,43 x 4,72 "

 Warranty: KEUCO products are covered by a 5-year manufacturer's warranty, in effect from the date of purchase. During this time, proven product defects will be remedied free of charge. Warranty claims must be filed in writing, including a detailed description of the defect immediately after a defect has occurred. For a copy of our detailed product warranty policy, please contact us at office-usa@keuco.com.
Installation: KEUCO products must be installed by a qualified professional in accordance with the respective installation guidelines and any applicable federal / local building codes and regulations.